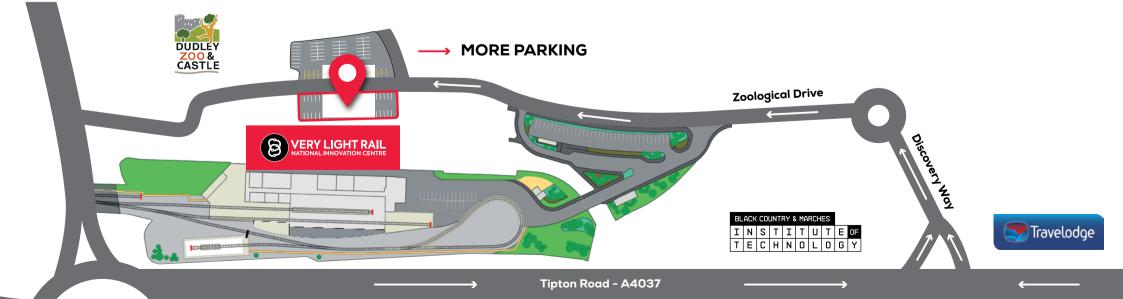

# **CAR PARK B**

# **DIRECTIONS:**

- From the A4037 Tipton Road, turn into Discovery Way you will see the Travelodge on your right.
- At the mini roundabout turn left onto Zoological Drive and follow signs towards Dudley Zoo.
- Before you reach the end of the road please turn left into Car Park B (bordered in red on the map).

#### **PARKING:**

Castle Gate Island

- If you require disabled parking, or wish to charge an electric vehicle whilst on site, please follow instructions for Disabled Visitors & EV Drivers.
- This car park has an automatic number plate recognition system in operation.
  - The security barrier will raise automatically if you provided your host with your vehicle registration number.
  - If you did not provide your vehicle registration number, please press the buzzer to inform Security of your arrival and the purpose of your visit.
- On exiting the car park the barrier will raise automatically.