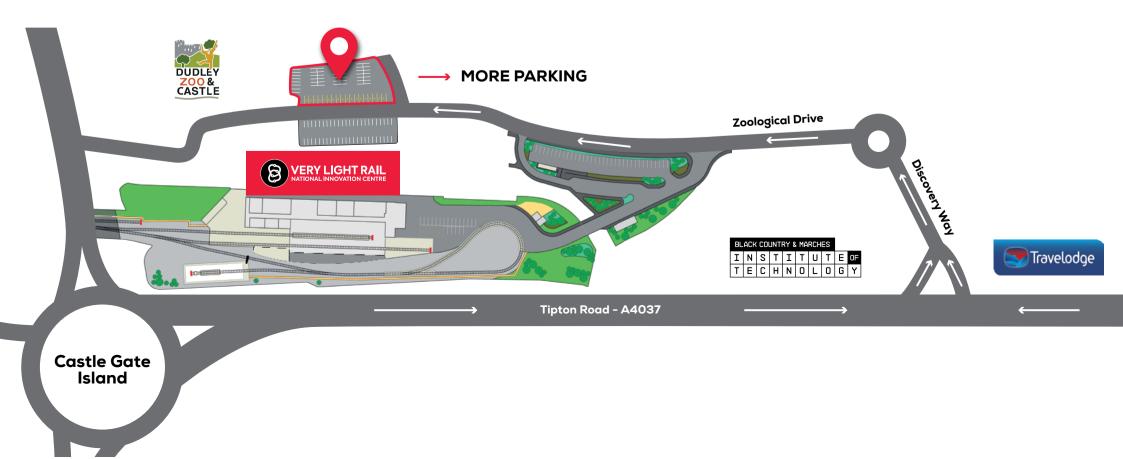

## **EVENT PARKING** (AT DUDLEY ZOO CAR PARK)

FOR USE BY: DELEGATES - ORGANISERS - SUPPORT STAFF

- From the A4037 Tipton Road, turn into Discovery Way you will see the Travelodge on your right.
- At the mini roundabout turn left onto Zoological Drive and follow signs towards Dudley Zoo.
- Before you reach the end of the road please turn right into the Zoo Car Park (bordered in red on the map).

## **PLEASE NOTE:**

- If you need to make a delivery for an event, please follow instructions for Contractors, Suppliers & Deliveries.
- This car park has a Security Officer and you may be asked to move further down the car park before parking.
- If you require disabled parking, please park in one of the disabled spaces ensuring your blue badge is on display.
- A token will be required to exit the car park this will be provided by your event organiser prior to your departure.

## **ACCESSING THE BUILDING:**

- To access the main entrance walk through the white gate which is directly opposite the Zoo Car Park.
- You will need to cross the West Midland Metro extension works please take care when doing so.
- A disabled access lift is available should you require it.
- On arrival, please report to the Registration Desk and enjoy your event!